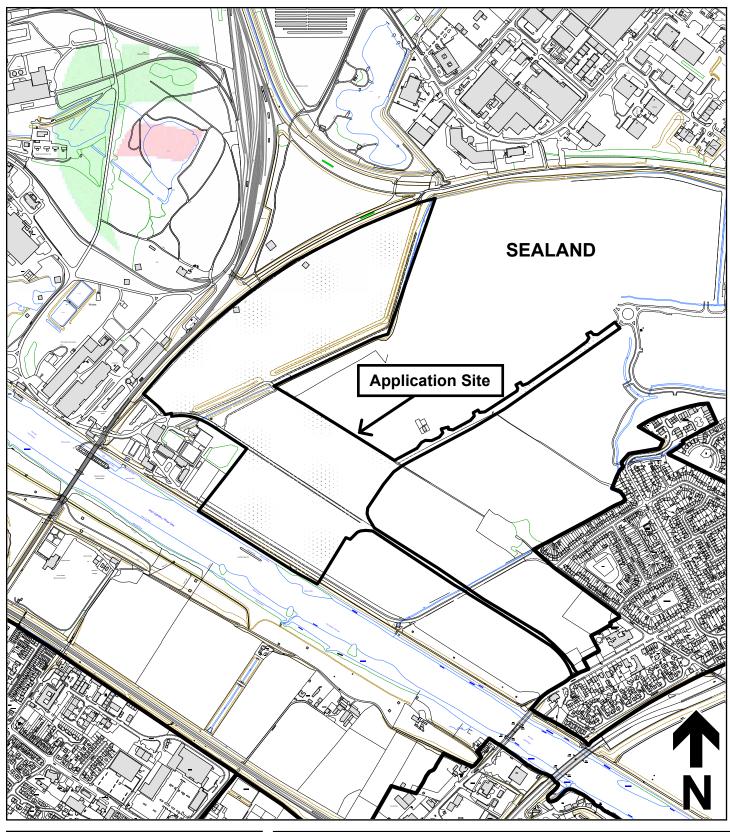

## Legend

Planning Application Site

Adopted Flintshire Unitary Development Plan Settlement Boundary This plan is based on Ordnance Survey Material with the permission of the Controller of Her Majesty's Stationery Office. © Crown Copyright. Unauthorised reproduction infringes Crown Copyright and may lead to prosecution or civil proceedings. Licence number: 100023386. Flintshire County Council, 2022.

Map Scale 1:10,000

OS Map ref SJ 3169

Planning Application FUL/000506/23